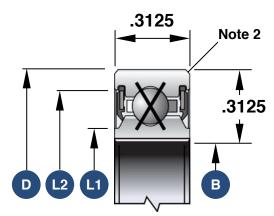

### Specifications

| Bore (B)                        | 4.000 in                  |
|---------------------------------|---------------------------|
| Outside Diameter (D)            | 4.625 in                  |
| Width                           | 5/16"                     |
| Land Diameter (L <sub>1</sub> ) | 4.231 in                  |
| Land Diameter (L <sub>2</sub> ) | 4.393 in                  |
| Approximate Weight              | 0.30 lbs                  |
| Separator                       | Brass; snapover separator |
| Precision Class                 | ABEC Class 1              |
| Bearing Type                    | 4-Point Contact (Type X)  |
| Seals, Shields                  | Buna N Rubber Seal        |
| Unit System                     | Inch                      |