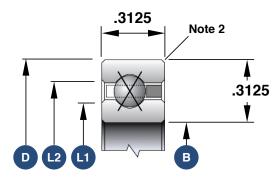

## **Specifications**

| •                               |                           |
|---------------------------------|---------------------------|
| Bore (B)                        | 10.000 in                 |
| Outside Diameter (D)            | 10.625 in                 |
| Width                           | 5/16"                     |
| Land Diameter (L <sub>1</sub> ) | 10.231 in                 |
| Land Diameter (L <sub>2</sub> ) | 10.393 in                 |
| Approximate Weight              | 0.73 lbs                  |
| Separator                       | Brass; snapover separator |
| Precision Class                 | ABEC Class 1              |
| Bearing Type                    | 4-Point Contact (Type X)  |
| Seals, Shields                  | None (Open)               |
| Unit System                     | Inch                      |