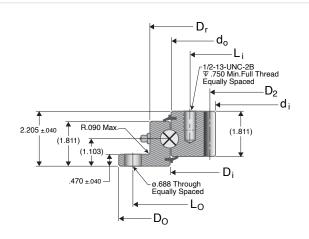

## **Overall Dimensions**

| Outside diameter of outer ring $(D_o)$            | 25.510 in |
|---------------------------------------------------|-----------|
| Internal diameter on outer ring (D <sub>i</sub> ) | 21.340 in |
| External diameter on outer ring (D <sub>r</sub> ) | 22.990 in |
| Inside diameter of inner ring (d <sub>i</sub> )   | 17.600 in |
| External diameter on inner ring $(d_o)$           | 21.260 in |
| Approximate Weight                                | 90.00 lbs |

## Internal Gear Slewing Ring Bearing

| Gear Data ( $\alpha = 20^{\circ}$ ) |                            | Mounting Holes                           |               |
|-------------------------------------|----------------------------|------------------------------------------|---------------|
| Pitch diameter of gear ([           | 0 <sub>2</sub> ) 18.000 ir | Inner Ring Bolt Circle (L <sub>i</sub> ) | 19.630 in     |
| Diametral pitch (P <sub>d</sub> )   | 4                          | Inner Ring Hole Count                    | 15            |
| Max Gear Tooth Load (F              | 2) 6,530 lbs               | outer Ring Bolt Circle (L <sub>o</sub> ) | 24.380 in     |
| Number of Teeth ( $Z_2$ )           | 72                         | 2 Outer Ring Hole Count                  | 10            |
| Also Available                      |                            | Load Capacities                          |               |
| 14 SD Tooth Mating Pinio            | on SP1629-14               | Moment Rating                            | 33,630 ft-lbs |
| 17 SD Tooth Mating Pinio            | on SP1629-17               | 7                                        |               |
| Interchange                         |                            |                                          |               |
| Rotek L6-22NS                       | ZAvon 721 MB1Kay           | rdon RK6-22N1Z                           |               |