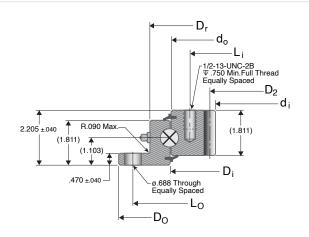

## **Overall Dimensions**

| Outside diameter of outer ring ( $D_o$ )          | 29.450 in  |
|---------------------------------------------------|------------|
| Internal diameter on outer ring (D <sub>i</sub> ) | 25.280 in  |
| External diameter on outer ring (D <sub>r</sub> ) | 26.930 in  |
| Inside diameter of inner ring (d <sub>i</sub> )   | 21.600 in  |
| External diameter on inner ring (d <sub>o</sub> ) | 25.200 in  |
| Approximate Weight                                | 106.00 lbs |

## Internal Gear Slewing Ring Bearing

| Gear Data ( $\alpha = 20^{\circ}$ )   |                        | Mounting Holes          |                                          |               |
|---------------------------------------|------------------------|-------------------------|------------------------------------------|---------------|
| Pitch diam                            | eter of gear ( $D_2$ ) | 22.000 in               | Inner Ring Bolt Circle (L <sub>i</sub> ) | 23.630 in     |
| Diametral pitch (P <sub>d</sub> )     |                        | 4                       | Inner Ring Hole Count                    | 18            |
| Max Gear Tooth Load (F <sub>2</sub> ) |                        | 6,400 lbs               | Outer Ring Bolt Circle (L <sub>o</sub> ) | 28.380 in     |
| Number of Teeth (Z <sub>2</sub> )     |                        | 88                      | Outer Ring Hole Count                    | 12            |
| Also Avail                            | able                   |                         | Load Capacities                          |               |
| 14 SD Tooth Mating Pinion             |                        | SP1629-14               | Moment Rating                            | 50,150 ft-lbs |
| 17 SD Tooth Mating Pinion             |                        | SP1629-17               |                                          |               |
| Interchan                             | ge                     |                         |                                          |               |
| Rotek                                 | L6-25N9ZAvon           | 725 MB1Kaydon RK6-25N1Z |                                          |               |