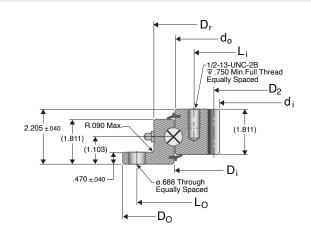

#### **Overall Dimensions**

| Outside diameter of outer ring (D <sub>o</sub> )  | 37.320 in  |
|---------------------------------------------------|------------|
| Internal diameter on outer ring (D <sub>i</sub> ) | 33.150 in  |
| External diameter on outer ring (D <sub>r</sub> ) | 34.800 in  |
| Inside diameter of inner ring (d <sub>i</sub> )   | 29.133 in  |
| External diameter on inner ring (d <sub>o</sub> ) | 33.070 in  |
| Approximate Weight                                | 148.00 lbs |

## Gear Data ( $\alpha = 20^{\circ}$ )

| Pitch diameter of gear (D <sub>2</sub> ) | 29.667 in |  |  |
|------------------------------------------|-----------|--|--|
| Diametral pitch (P <sub>d</sub> )        | 3         |  |  |
| Max Gear Tooth Load (F <sub>2</sub> )    | 8,520 lbs |  |  |
| Number of Teeth (Z <sub>2</sub> )        | 89        |  |  |

### **Mounting Holes**

| Inner Ring Bolt Circle (L <sub>i</sub> ) | 31.500 in |  |  |
|------------------------------------------|-----------|--|--|
| Inner Ring Hole Count                    | 18        |  |  |
| Outer Ring Bolt Circle (L <sub>o</sub> ) | 36.250 in |  |  |
| Outer Ring Hole Count                    | 18        |  |  |