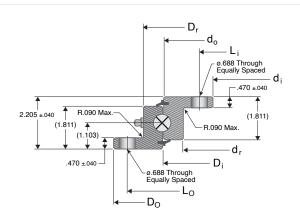

## **Overall Dimensions**

| Outside diameter of outer ring (D <sub>o</sub> )  | 47.170 in  |
|---------------------------------------------------|------------|
| Internal diameter on outer ring (D <sub>i</sub> ) | 43.000 in  |
| External diameter on outer ring (D <sub>r</sub> ) | 44.650 in  |
| Inside diameter of inner ring (d <sub>i</sub> )   | 38.750 in  |
| Internal diameter on inner ring (d <sub>r</sub> ) | 41.270 in  |
| External diameter on inner ring (d <sub>o</sub> ) | 42.913 in  |
| Approximate Weight                                | 153.00 lbs |

# **Mounting Holes**

| Inner Ring Bolt Circle (Li)              | 39.880 in |
|------------------------------------------|-----------|
| Inner Ring Hole Count                    | 24        |
| Outer Ring Bolt Circle (L <sub>o</sub> ) | 46.000 in |
| Outer Ring Hole Count                    | 18        |
| Also Available                           |           |
| 14 SD Tooth Mating Pinion                | SP3343-14 |