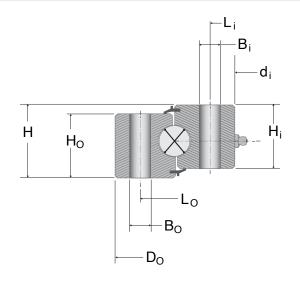

#### **Overall Dimensions**

| Outside diameter of outer ring (D <sub>o</sub> )              | 16.535 in |
|---------------------------------------------------------------|-----------|
| Inside diameter of inner ring (d <sub>i</sub> )               | 10.433 in |
| Height of overall bearing assembly (H)                        | 1.968 in  |
| Height of inner/outer rings (H <sub>i</sub> /H <sub>o</sub> ) | 1.732 in  |
| Approximate Weight                                            | 48.00 lbs |

### **Mounting Holes**

| Inner Ring Bolt Circle (L <sub>i</sub> ) | 11.614 in |
|------------------------------------------|-----------|
| Inner Ring Hole Count                    | 20        |
| Inner Ring Hole Size (B <sub>i</sub> )   | 0.594 in  |
| Outer Ring Bolt Circle (Lo)              | 13.190 in |
| Outer Ring Hole Count                    | 16        |
| Outer Ring Hole Size (B <sub>o</sub> )   | 0.594 in  |
| Also Available                           |           |